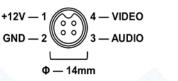

### Connection:

# Specifications:

| Model                  | AC-7AP-RPHR                                                                  | AC-1HP-RPHR                         |
|------------------------|------------------------------------------------------------------------------|-------------------------------------|
| CCD or CMOS            | 1/3"Sony HAD II CCD                                                          | 1/3"CMOS 720P                       |
| Resolution             | 700 TVL                                                                      | 1.30 Mega Pixel                     |
| Effective Pixels       | PAL: 960Hx720V<br>NTSC: 960Hx612V                                            | PAL: 1280Hx960V<br>NTSC: 1280H×720V |
| TV System              | PAL / NTSC (Optional Before Factory)                                         |                                     |
| Auto Control           | Auto Gain Control, Back Light Compensation White Balance, Electronic Shutter |                                     |
| Image Mirror           | Optional Before Factory                                                      |                                     |
| Lens                   | f=3.6mm View Angle 75degree Optional 2.8, 6, 8mm                             |                                     |
| Light Sensitivity      | 0 Lux @ F1.2 (IR ON)                                                         |                                     |
| Infrared Spectrum      | 850nm or 940 nm                                                              |                                     |
| Infrared LED Range     | 12LEDs Ø5 IR 15 Meters                                                       |                                     |
| Auto IR control        | 3~5 Lux Cut                                                                  |                                     |
| Signal to Noise Ratio  | SNR>50 dB, (AGC Close)                                                       |                                     |
| Video Output           | 1V p-p, 75Ω,                                                                 |                                     |
| Audio Output           | Paid Optional Audio                                                          |                                     |
| Power Consumption      | 12V DC $\pm$ 5%, 80mA, 1.0W                                                  |                                     |
| A / V, Power Interface | Aviation, 4PIN Interface Optional                                            |                                     |
| Adjustment             | Horizontal 0~45, Vertical 0~90                                               |                                     |
| Dimensions             | (L x W x H) 48.5 x 87 x 61.5 mm                                              |                                     |
| Packing Size           | (L x W x H) 85 x 100 x 85 mm                                                 |                                     |
| Product Weight         | Net: 242 g, All: 335 g                                                       |                                     |
| Waterproof             | IP67 For Housing                                                             |                                     |
| Operating Condition    | Temp.:-25°C to +55°C, Humidity<95%                                           |                                     |
| Housing Color          | Black, Optional Color By Order Quantity                                      |                                     |