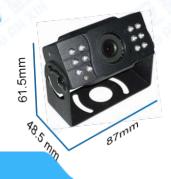

#### **Product Size:**

# Specifications:

| Model                  | AC-7AP-RPHR                                                                  | AC-1HP-RPHR                         |
|------------------------|------------------------------------------------------------------------------|-------------------------------------|
| CCD or CMOS            | 1/3"Sony HAD II CCD                                                          | 1/3"CMOS 720P                       |
| Resolution             | 700 TVL                                                                      | 1.30 Mega Pixel                     |
| Effective Pixels       | PAL: 960Hx720V<br>NTSC: 960Hx612V                                            | PAL: 1280Hx960V<br>NTSC: 1280H×720V |
| TV System              | PAL / NTSC (Optional Before Factory)                                         |                                     |
| Auto Control           | Auto Gain Control, Back Light Compensation White Balance, Electronic Shutter |                                     |
| Image Mirror           | Optional Before Factory                                                      |                                     |
| Lens                   | f=3.6mm View Angle 75degree Optional 2.8, 6, 8mm                             |                                     |
| Light Sensitivity      | 0 Lux @ F1.2 (IR ON)                                                         |                                     |
| Infrared Spectrum      | 850nm or 940 nm                                                              |                                     |
| Infrared LED Range     | 12LEDs Ø5 IR 15 Meters                                                       |                                     |
| Auto IR control        | 3~5 Lux Cut                                                                  |                                     |
| Signal to Noise Ratio  | SNR>50 dB, (AGC Close)                                                       |                                     |
| Video Output           | 1V p-p, 75Ω,                                                                 |                                     |
| Audio Output           | Paid Optional Audio                                                          |                                     |
| Power Consumption      | 12V DC $\pm$ 5%, 80mA, 1.0W                                                  |                                     |
| A / V, Power Interface | Aviation, 4PIN Interface Optional                                            |                                     |
| Adjustment             | Horizontal 0~45, Vertical 0~90                                               |                                     |
| Dimensions             | (L x W x H) 48.5 x 87 x 61.5 mm                                              |                                     |
| Packing Size           | (L x W x H) 85 x 100 x 85 mm                                                 |                                     |
| Product Weight         | Net: 242 g, All: 335 g                                                       |                                     |
| Waterproof             | IP67 For Housing                                                             |                                     |
| Operating Condition    | Temp.:-25°C to +55°C, Humidity<95%                                           |                                     |
| Housing Color          | Black, Optional Color By Order Quantity                                      |                                     |