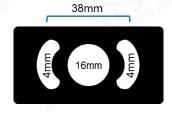

|                                     |
| Waterproof             | IP67 For Housing                                                             |                                     |
| Operating Condition    | Temp.:-25°C to +55°C, Humidity<95%                                           |                                     |
| Housing Color          | Black, Optional Color By Order Quantity                                      |                                     |

> Specifications are subject to change without prior notice

# Packing List:

| Camera              | 1 |
|---------------------|---|
| Instruction manual  | 1 |
| Self-Drilling Screw | 2 |
| Mounting Plug       | 2 |

#### **Product Size:**



### Connection:





## **Installation Holes:**