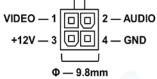

### Connection:

# Specifications:

| Model                  | AC-7AP-RPHR                                                                  | AC-1HP-RPHR                         |
|------------------------|------------------------------------------------------------------------------|-------------------------------------|
| CCD or CMOS            | 1/3"Sony HAD II CCD                                                          | 1/3"CMOS 720P                       |
| Resolution             | 700 TVL                                                                      | 1.30 Mega Pixel                     |
| Effective Pixels       | PAL: 960Hx720V<br>NTSC: 960Hx612V                                            | PAL: 1280Hx960V<br>NTSC: 1280H×720V |
| TV System              | PAL / NTSC (Optional Before Factory)                                         |                                     |
| Auto Control           | Auto Gain Control, Back Light Compensation White Balance, Electronic Shutter |                                     |
| Image Mirror           | Optional Before Factory                                                      |                                     |
| Lens                   | f=3.6mm View Angle 75degree Optional 2.8, 6, 8mm                             |                                     |
| Light Sensitivity      | 0 Lux @ F1.2 (IR ON)                                                         |                                     |
| Infrared Spectrum      | 850nm or 940 nm                                                              |                                     |
| Infrared LED Range     | 12LEDs Ø5 IR 15 Meters                                                       |                                     |
| Auto IR control        | 3~5 Lux Cut                                                                  |                                     |
| Signal to Noise Ratio  | SNR>50 dB, (AGC Close)                                                       |                                     |
| Video Output           | 1V p-p, 75Ω,                                                                 |                                     |
| Audio Output           | Paid Optional Audio                                                          |                                     |
| Power Consumption      | 12V DC $\pm$ 5%, 80mA, 1.0W                                                  |                                     |
| A / V, Power Interface | Aviation, 4PIN Interface Optional                                            |                                     |
| Adjustment             | Horizontal 0~45, Vertical 0~90                                               |                                     |
| Dimensions             | (L x W x H) 48.5 x 87 x 61.5 mm                                              |                                     |
| Packing Size           | (L x W x H) 85 x 100 x 85 mm                                                 |                                     |
| Product Weight         | Net: 242 g, All: 335 g                                                       |                                     |
| Waterproof             | IP67 For Housing                                                             |                                     |
| Operating Condition    | Temp.:-25°C to +55°C, Humidity<95%                                           |                                     |
| Housing Color          | Black, Optional Color By Order Quantity                                      |                                     |